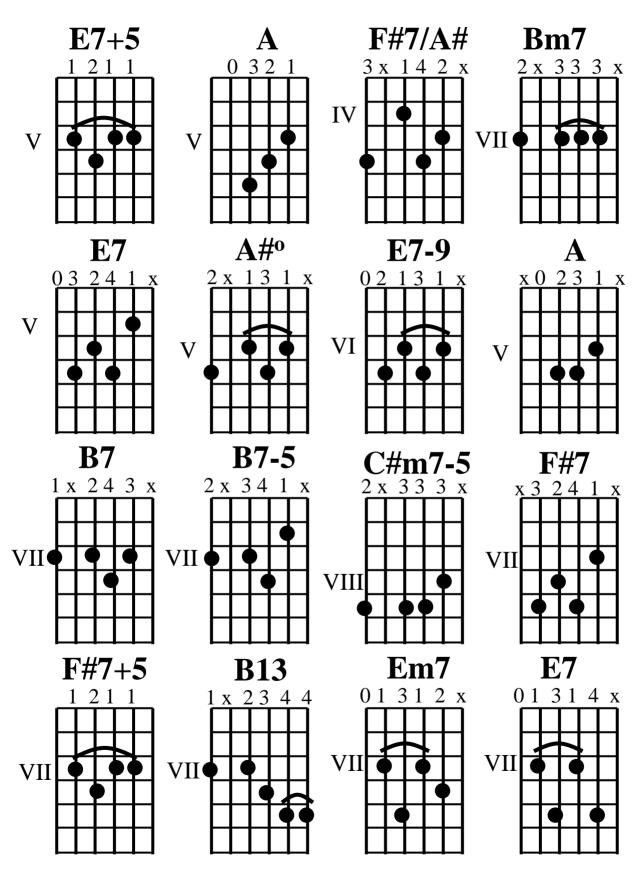

## **The Christmas Waltz**

F#7/A# Bm7 E7+5 Α E7 Frosted windowpanes, Candles gleaming inside A#<sup>o</sup> Bm7 E7b9 Α Amaj7 Painted candy canes on the tree Santa's on his way E7b9 Amaj7 F#7/A# B7 B7b5 E7 Bm7 He's filled his sleigh with things, Things for you and for me E7+5 A F#7/A# Bm7 E7 It's that time of year, When the world falls in love

A#<sup>o</sup> Bm7 E7b9 А Amaj7 Ev'ry song you hear seems to say... Merry Christmas Bm7 E7 C#m7b5 F#7 May your New Year dreams come true B13 F#7+5 **B**7 E7 Α F#7/A# And this song of mine...In three-quarter time...Wishes you and yours Em7 E7 A F#7/A# Bm7 E7b9 A The same thing too

## The Christmas Waltz Chord Forms (Key of A)